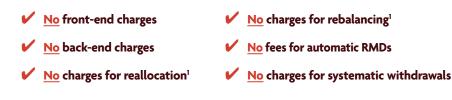

#### The LiveWell<sup>®</sup> Mutual Fund IRA provides you with:

- More than 160 mutual funds in one convenient spot
- 20+ of the country's most popular fund managers
- No front-end charges
- No back-end charges
- No charge for systematic withdrawals
- RMD friendly—No fees for automatic required minimum distributions (RMDs)
- No charge to reallocate or rebalance assets<sup>1</sup>
- Optional features like dollar cost averaging,<sup>2</sup> automatic rebalancing, and systematic withdrawals available at no extra charge<sup>3</sup>
- Multiple alternative investment strategies

#### Facts at a glance

| Minimum age for opening<br>an account                         | 18+                                                                                                                                                                    |                                                                     |  |  |
|---------------------------------------------------------------|------------------------------------------------------------------------------------------------------------------------------------------------------------------------|---------------------------------------------------------------------|--|--|
| Type of money                                                 | Rollovers or transfers from qualified plans such as 401(k), 403(b), and governmental 457 plans<br>Traditional IRAs, SEP-IRAs, Roth IRAs, and Inherited IRAs            |                                                                     |  |  |
| Minimum initial contribution                                  | \$10,000; maximum investment is \$3,000,000                                                                                                                            |                                                                     |  |  |
| Minimum additional contributions                              | \$1,000 or \$100 for contributions made through monthly electronic funds transfer (EFT)                                                                                |                                                                     |  |  |
| Full liquidity                                                | No withdrawal charges; no front-end loads; no back-end loads; no charge for reallocations or rebalancing; <sup>1</sup> no transaction fees; no fees for automatic RMDs |                                                                     |  |  |
| Fund options                                                  | More than 160 mutual funds from 20+ fund managers<br>LiveWell® Models² powered by Morningstar Investment Management LLC                                                |                                                                     |  |  |
| Fees <sup>3</sup>                                             | <b>Total assets</b><br>\$100,000+<br>\$50,000 - < \$100,000<br>\$25,000 - < \$50,000<br>Less than \$25,000                                                             | <b>Annual recordkeeping fee</b><br>0.45%<br>0.55%<br>0.65%<br>0.80% |  |  |
| <b>Other features available</b><br>One option may be elected. | Dollar cost averaging (DCA) <sup>4</sup> <u>OR</u> automatic<br>Select quarterly, semi-annual, or annual mo                                                            | rebalancing<br>ode; monthly mode is also available for DCA          |  |  |