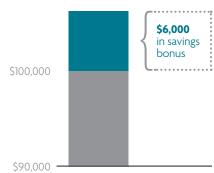

#### Case study: Planning ahead for a solid retirement

Picture Linda. She's 55 ... works as an executive assistant ... and plans to keep working for another 10 years.

While she's worked at her current company for 15 years, she also has retirement savings from previous employers that she's never done anything with. Those past employer accounts total \$250,000.

If Linda rolls the savings from her previous employers into one LiveWell Plus Mutual Fund IRA, she'll immediately receive a 3% bonus of \$7,500.

That's additional money that goes straight into her account and would have the potential to keep growing.

Plus, if she decides to add more money within the next 6 months, she'll receive a 3% account bonus on those funds, too.