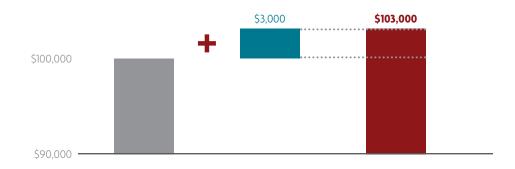

#### Here's how it works:

Let's say you open a LiveWell Plus Mutual Fund IRA with an initial contribution of \$100,000. An additional \$3,000 will immediately be added to your account.

That's a great start. But your 3% bonus doesn't have to end there. You are free to make additional contributions ... and collect an additional 3% bonus on those funds ... for the next 6 months.

Imagine adding an additional \$50,000 within 3 months. That's a \$1,500 savings bonus for your account.

Maybe you contribute another \$50,000 before the end of the sixth month. That's another \$1500 bonus

It all adds up to a smart solution to help you make the most of your retirement savings.

When you make a contribution, including a rollover contribution within six months of opening your IRA, Sammons Institutional Group®, Inc. will add an additional 3% based on the net contribution(s) (adjusted for any prior withdrawals) to your IRA ("account bonus"). The amount of the account bonus is calculated as a percentage of your net contribution(s). The account bonus becomes part of the IRA at the same time as the corresponding net contribution(s).