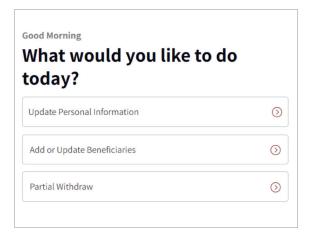

## How to update your personal information

Select Update Personal Information from the What would you like to do today? menu.

The Update Personal Information button will open a new tab/window where information can be entered.