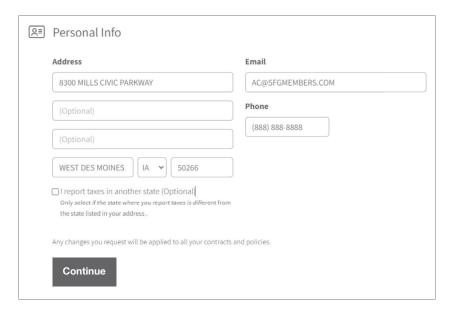

## How to update your personal information

Select Update Personal Information from the What would you like to do today? menu.

The Update Personal Information button will open a new tab/window where information can be entered.

<sup>\*</sup>Changes requested on the web will not be displayed on the website until the following business day.